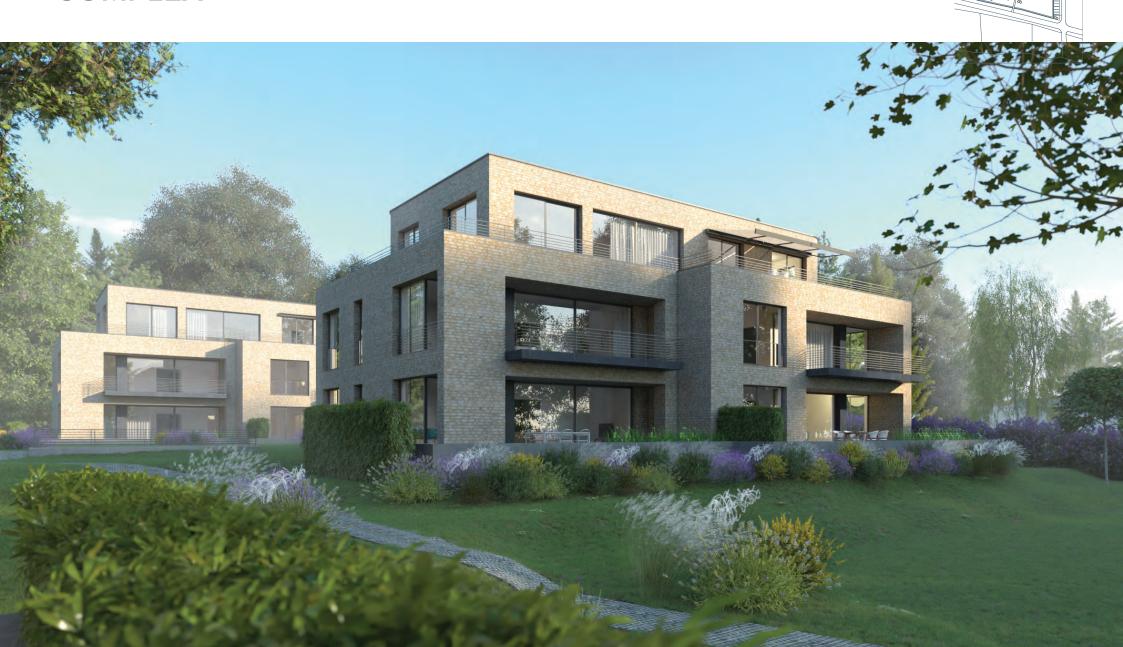

#### RESIDENCE PETZINSEE RESIDENTIAL COMPLEX

July 2021

Petzinsee - Brandenburg

PSP Architekten

- 3ds Max + V-Ray
- ArchiCAD

- 1. Building 1 South East Facade
- 2. Building 1 South East Facade seen from Building 2 pent house terrace

#### RESIDENCE PETZINSEE RESIDENTIAL COMPLEX

July 2021

Petzinsee - Brandenburg

PSP Architekten

- 3ds Max + V-Ray

- Adobe Photoshop

1. House 1 Pent house terrace, Building 2 in background

2. Pedestrian and Garage Entrance to Residence Petzinsee