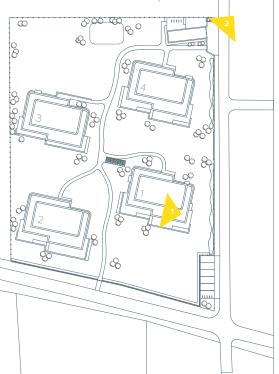

#### RESIDENCE PETZINSEE RESIDENTIAL COMPLEX

July 2021

Petzinsee - Brandenburg

PSP Architekten

- 3ds Max + V-Ray
- ArchiCAD

- 1. Building 1 South East Facade
- 2. Building 1 South East Facade seen from Building 2 pent house terrace