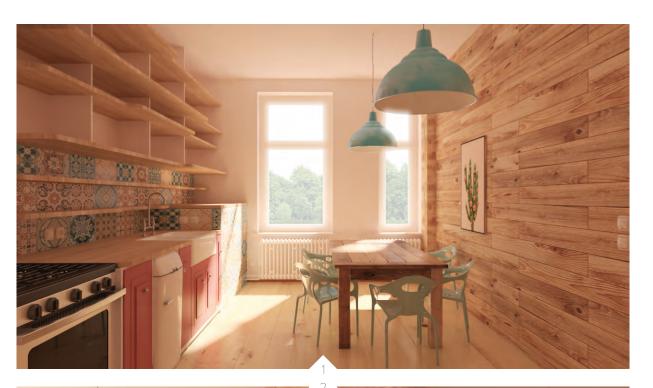

#### PRIVATE RESIDENTIAL UNIT

February 2018

Berlin

Sanam Ahmadi

- 3ds Max + V-Ray

- 1. Dining room | Kitchen
- 2. Dining room with view on master bedroom and bathroom door