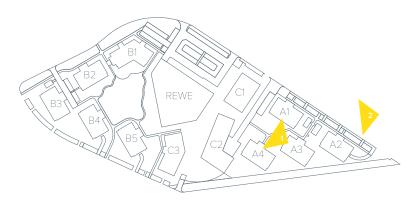

# ROUSSEAU PARK RESIDENTIAL PARK APARTMENT BUILDINGS A BLOCK

February 2022

Rousseau Park (Ludwigsfelde)

PSP Architekten

- 3ds Max + V-Ray
- ArchiCAD
- Adobe Photoshop

- 1. A Block Buildings, A1 and A4
- 2. A Block Buildings seen from Rousseaualle