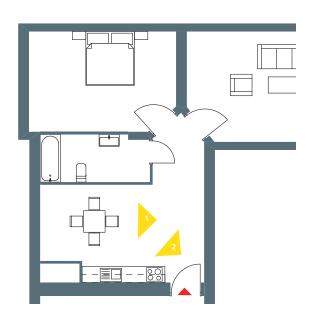

#### PRIVATE RESIDENTIAL UNIT

February 2018

Berlin

Sanam Ahmadi

- 3ds Max + V-Ray

- 1. Dining room | Kitchen
- 2. Dining room with view on master bedroom and bathroom door