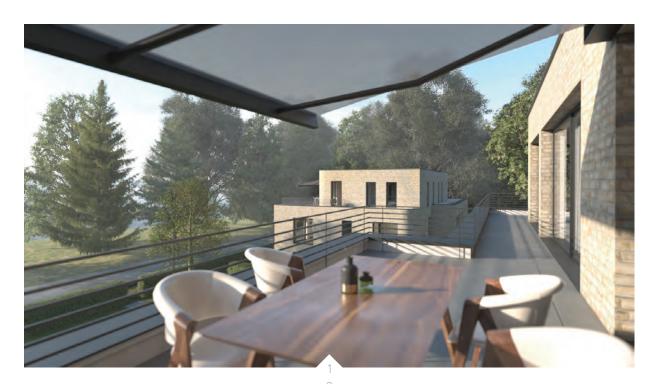

#### RESIDENCE PETZINSEE RESIDENTIAL COMPLEX

July 2021

Petzinsee - Brandenburg

PSP Architekten

- 3ds Max + V-Ray

- Adobe Photoshop

1. House 1 Pent house terrace, Building 2 in background

2. Pedestrian and Garage Entrance to Residence Petzinsee