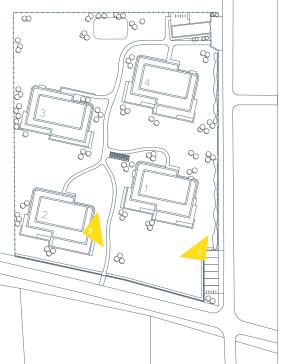

# ROUSSEAU PARK RESIDENTIAL PARK APARTMENT BUILDINGS A BLOCK

February 2022

Rousseau Park (Ludwigsfelde)

PSP Architekten

- 3ds Max + V-Ray
- ArchiCAD
- Adobe Photoshop

- 1. A Block Buildings, A1 and A4
- 2. A Block Buildings seen from Rousseaualle